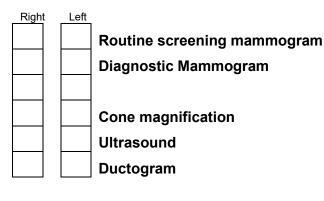

## **RADIOLOGY CONSULT FOR:**

Fine needle aspiration

Image Guided Core Biopsy

Mag Seed or Clip Placement

**Sentinel Node Biopsy** 